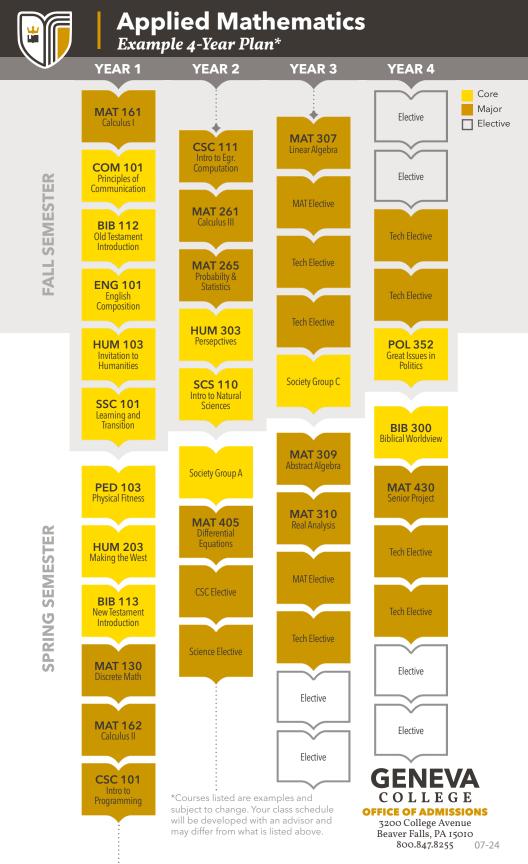

**Students in our Applied Mathematics program** develop skills to help make their community a better place. Math is not only for the classroom, but is an integral part of our world and is evident in God's creation. By studying mathematical laws that govern the world around us, students in this program take mathematical competency to the next level by developing practical applications that protect and improve our world. Students can specialize their study in computer science, physics, or engineering. There are also many opportunities for experience through a variety of local STEM companies and Geneva's Pinkerton Center for Technology Development.



scan to learn more